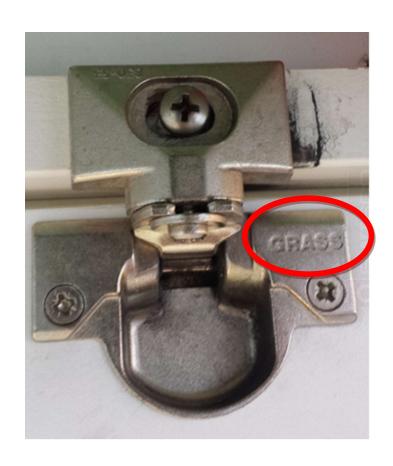

| Grass | 1-800-334-3512 | http://www.grassusa.com/support/ | Some Grass hinges have a     | Grass America          |
|-------|----------------|----------------------------------|------------------------------|------------------------|
|       |                |                                  | capital "G*" marking, others | 1202 Highway 66 South  |
|       |                | support@grassusa.com             | have GRASS stamped on the    | Kernersville, NC 27284 |
|       |                |                                  | hinge.                       |                        |