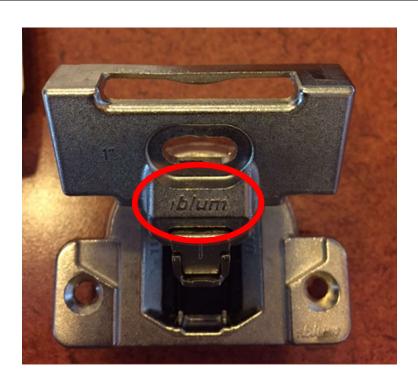

| Hinge Manufacturer | Customer Service | Online Instructions/Email           | Markings                     | Mailing Address        |
|--------------------|------------------|-------------------------------------|------------------------------|------------------------|
| Blum               | 1-800-438-6788   | http://www.blum.com/us/en/02/60/20/ | The majority of Blum hinges  | Blum, Inc.             |
|                    |                  |                                     | have the full name Blum cast | 7733 Old Plank Road    |
|                    |                  |                                     | on the hinge.                | Stanley, NC 28164      |
|                    |                  |                                     |                              | Attn: Customer Service |