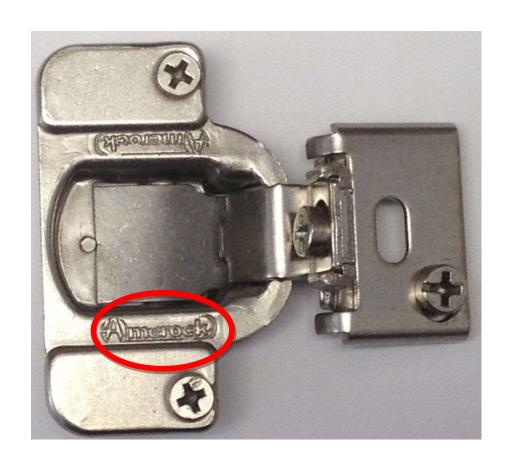

| Amerock | 1-800-435-6959 | http://amerock.com/support/warranty/ | Older Amerock hinges have a | Amerock Corporation   |
|---------|----------------|--------------------------------------|-----------------------------|-----------------------|
|         |                |                                      | capital "A" marking, newer  | 116 Exmore Rd         |
|         |                | consumersupport@amerock.com          | have Amerock stamped on the | Mooresville, NC 28117 |
|         |                |                                      | hinge.                      | Attn: Warranty Dept   |