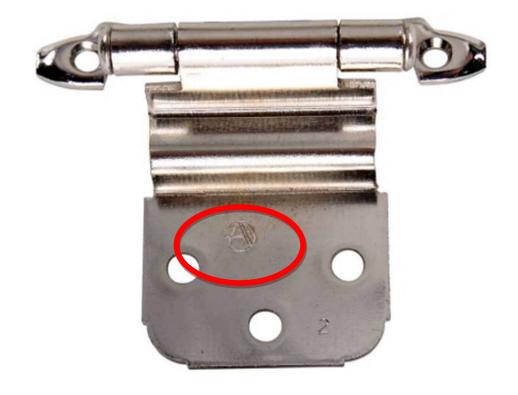

| Amerock | 1-800-435-6959 | http://amerock.com/support/warranty/ | Older Amerock hinges have a | Amerock Corporation   |
|---------|----------------|--------------------------------------|-----------------------------|-----------------------|
|         |                |                                      | capital "A" marking, newer  | 116 Exmore Rd         |
|         |                | consumersupport@amerock.com          | have Amerock stamped on the | Mooresville, NC 28117 |
|         |                |                                      | hinge.                      | Attn: Warranty Dept   |