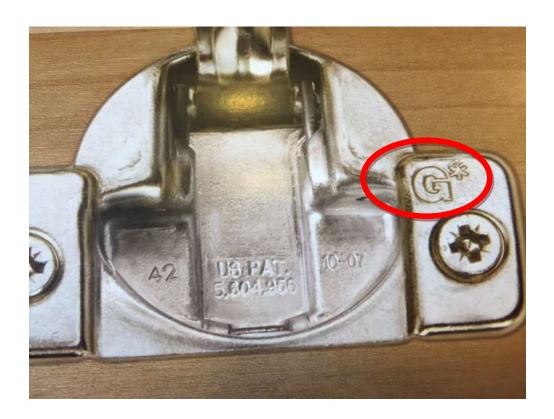

| Grass | 1-800-334-3512 | http://www.grassusa.com/support/ | Some Grass hinges have a     | Grass America          |
|-------|----------------|----------------------------------|------------------------------|------------------------|
|       |                |                                  | capital "G*" marking, others | 1202 Highway 66 South  |
|       |                | support@grassusa.com             | have GRASS stamped on the    | Kernersville, NC 27284 |
|       |                |                                  | hinge.                       |                        |