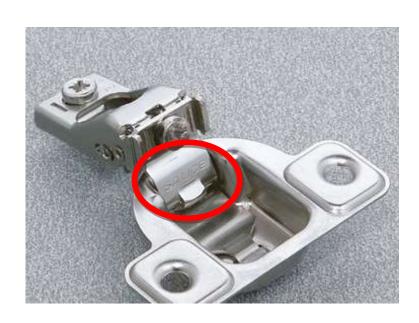

#### **Hinge Replacement Instructions**

If you purchased cabinetry from us, then you likely have one of the following hinge brands. Some of those hinges are covered under warranty and will be replaced by the hinge manufacturer. First, identify the hinge manufacturer using the photos below as a guide, then contact the manufacturer for replacement instructions.

| Hinge Manufacturer | Customer Service | Online Instructions/Email           | Markings                     | Mailing Address        |
|--------------------|------------------|-------------------------------------|------------------------------|------------------------|
| Blum               | 1-800-438-6788   | http://www.blum.com/us/en/02/60/20/ | The majority of Blum hinges  | Blum, Inc.             |
|                    |                  |                                     | have the full name Blum cast | 7733 Old Plank Road    |
|                    |                  |                                     | on the hinge.                | Stanley, NC 28164      |
|                    |                  |                                     |                              | Attn: Customer Service |